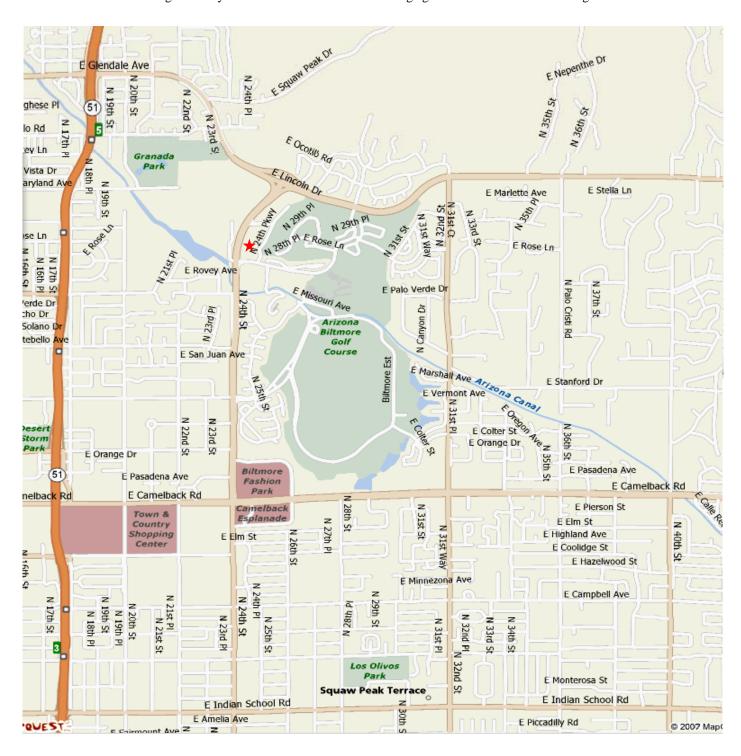

Directions to Anna's NEW OFFICE Location (3.7 miles away from old office)

2400 E. Arizona Biltmore Circle | Bldg. 4, Ste 2430

Phoenix, Arizona 85016 As of February 19, 2007