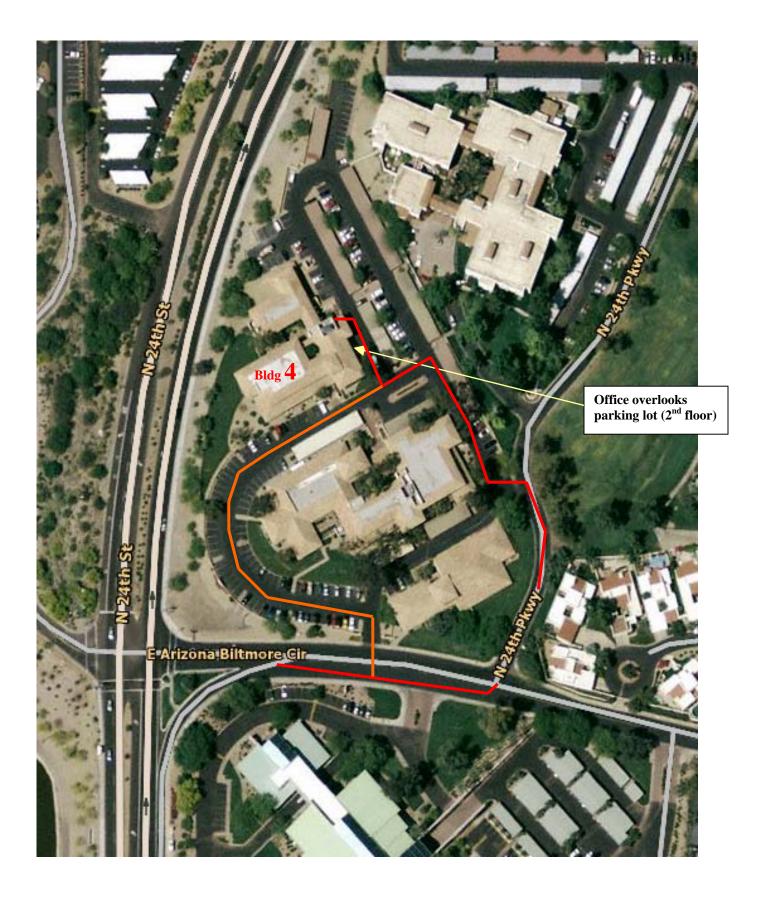

## Directions to Anna's Office 2400 E. Arizona Biltmore Circle | Bldg. 4, Ste 2430 Phoenix, AZ 85016

East at E. Arizona Biltmore Circle to LEFT on to N. 24<sup>th</sup> Pkwy to FIRST LEFT (entrance) to FIRST RIGHT (parking areas) to FIRST LEFT (stay to the right of the "island") to FIRST RIGHT (parking areas) to

## <u>OR</u>

East at Arizona Biltmore Circle. Stay in the left lane. Immediate LEFT (parking lot). Find Bldg 4 - 2nd floor (Ste 2430)

Park anywhere that is not reserved. Walk toward the building to the elevator on the left. Take the elevator to the 2<sup>nd</sup> floor. Turn right when you exit the elevator. You'll see large glass doors and a small waiting area.